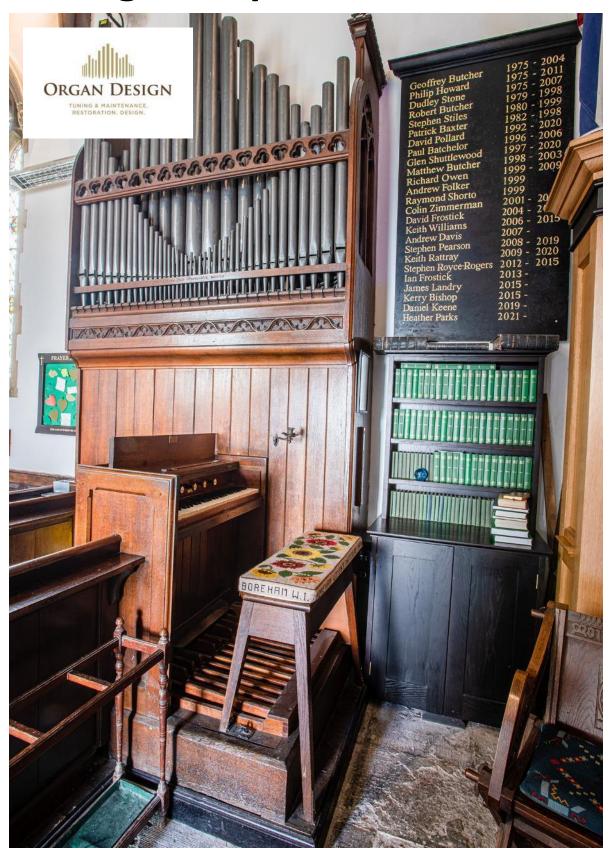

The Friends of the Chapel have agreed to provide financial support to repair and service the historic Grade 1 listed Scudamore organ.

Organ Design (Alton) were commissioned to inspect the organ. They confirmed that a major service and other repairs were required (2-3 days work).

#### This included:

- Retuning
- Adjustments to the keyboard height and actions
- Cleaning of the pipework
- Reoil the blowers
- Woodworm treatment

Total cost: £1,750 + vat

After completing this work Organ Design have confirmed that the organ is now in a good state of repair. A biannual service was recommended and full overhaul will be required in the next 25 to 30 years.

Total estimated guide cost for an overhaul: £18,000 + vat (This cost would need to be updated once a date for the work is confirmed)

The team at Organ Design Ltd (Alton)

The team at Organ Design Ltd (Alton)

The team at Organ Design Ltd (Alton)

The team at Organ Design Ltd (Alton)