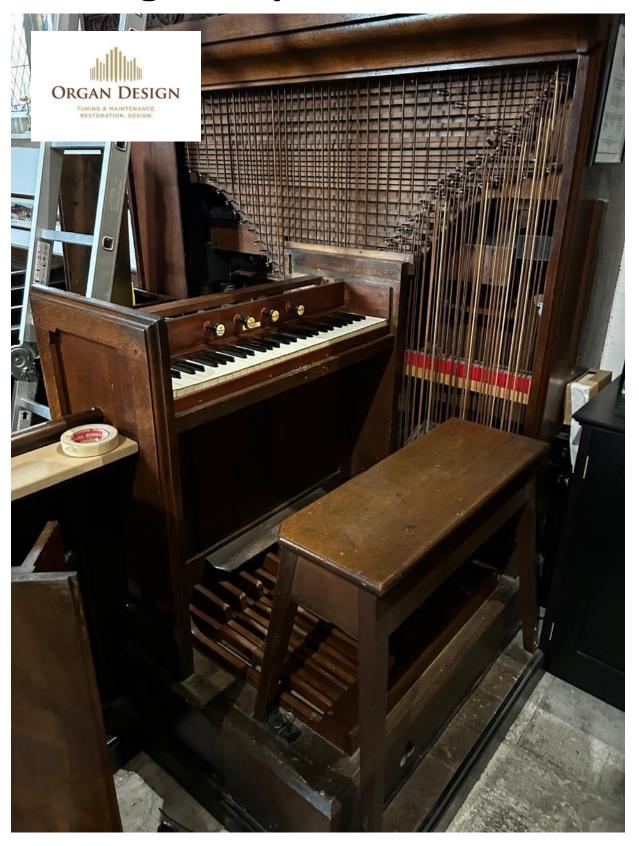

The Friends of the Chapel have agreed to provide financial support to repair and service the historic Grade 1 listed Scudamore organ.

Organ Design (Alton) were commissioned to inspect the organ. They confirmed that a major service and other repairs were required (2-3 days work).

#### This included:

- Retuning
- Adjustments to the keyboard height and actions
- Cleaning of the pipework
- Reoil the blowers
- Woodworm treatment

Total cost: £1,750 + vat

After completing this work Organ Design have confirmed that the organ is now in a good state of repair. A biannual service was recommended and full overhaul will be required in the next 25 to 30 years.

Total estimated guide cost for an overhaul: £18,000 + vat (This cost would need to be updated once a date for the work is confirmed)

The team at Organ Design Ltd (Alton)

The team at Organ Design Ltd (Alton)

The team at Organ Design Ltd (Alton)

The team at Organ Design Ltd (Alton)